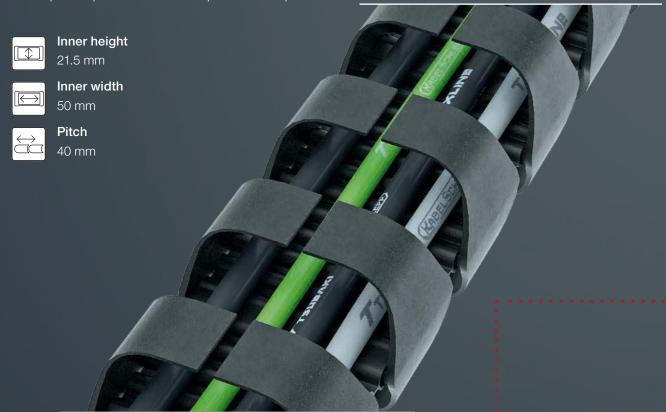

# FAST INSTALLATION AND COST SAVINGS

- » Extremely fast cable laying as cables are simply pressed in
- » Very high fill level due to the lamella pivoting to the side lamella do not pivot into the cable space
- » Extremely low noise due to integrated noise damping