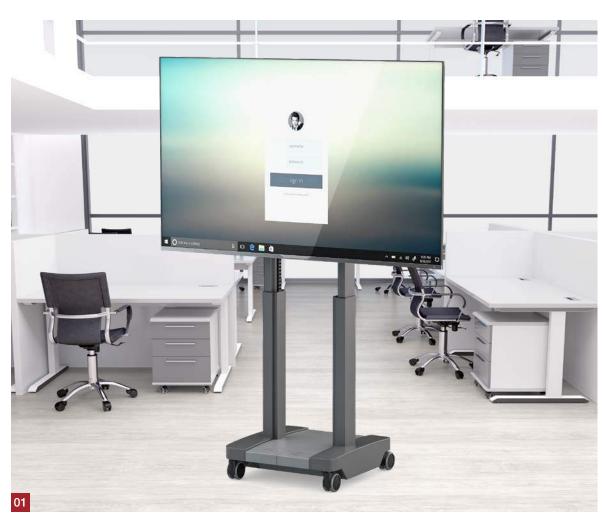

and collating of orders allow you to save costs and additionally reduce the required storage space.

### Ready-to-install solutions

- » Purchasing and handling under one material number, sold as original equipment and as accessories for retrofitting
- » No picking of individual parts and simplified logistics through standard packaging
- » Kits including fixing elements and assembly instructions for on-site installation (saves assembly time at the customer site)





# Control station for control room



#### Service station



### Sit/stand workstation



#### Room installation



### Media boards



## Kitchen furniture



## MONO SERIES

## FOR MEDIA BOARDS AND DISPLAYS

- » Easy and quick assembly
- » Many types available immediately ex-stock world wide





#### TSUBAKI KABELSCHLEPP







- 01 Secure
- 02 Guiding
- 03 Compact

#### PROTUM® OFFICE P0240 GS

## **READY-TO-INSTALL FOR OFFICE WORKSTATIONS**

- » Easy filling by pressing in the cables
- » Cable routing outside of the foot space



#### Color combinations

The color variants silver-gray, black and white for the band, the side parts and the connections can be combined



















Information also on your smartphone! (QR READER app is a free download)



#### Combination options for end connectors

Can be attached to table frames, underneath table tops or cable ducts, to rectangular or round table legs or to the floor.



## **Connection G –** for floor connection

for a clean transition to the floor covering

**Connection C/E** – for flat frames and **Connection D/F** – for round frames

for mounting