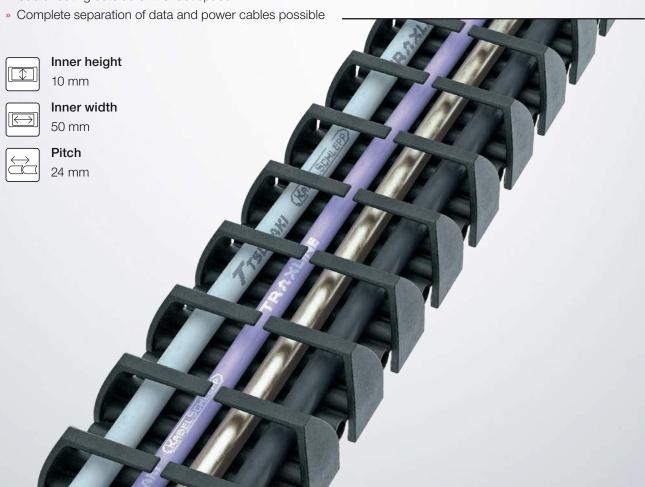

## FOR EVEN MORE CABLES AT STANDARD AND SIT/ STAND WORKSTATIONS

- » Large usable space for cable installation
- » Cable routing outside of the foot space

» Complete separation of data and power cables possible