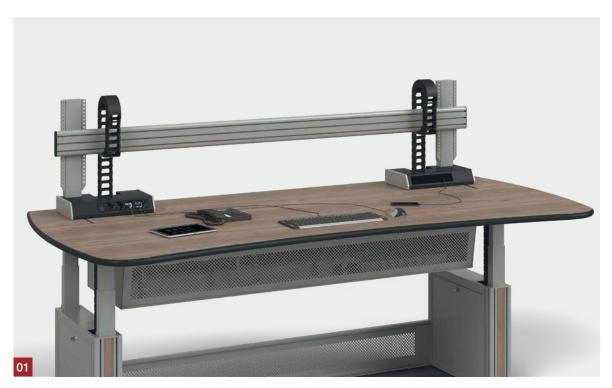

to table frames, underneath table tops or cable ducts, to rectangular or round table legs or to the floor.



## **Connection G –** for floor connection

for a clean transition to the floor covering

**Connection C/E** – for flat frames and **Connection D/F** – for round frames

for mounting on the table frame (rectangular/ $\emptyset$  = 70 mm) using integrated magnets **(F)**, screws **(G) (D)** or cable ties **(G) (D)** 

# FAST INSTALLATION AND COST SAVINGS

- » Extremely fast cable laying as cables are simply pressed in
- » Very high fill level due to the lamella pivoting to the side lamella do not pivot into the cable space
- » Extremely low noise due to integrated noise damping





Information also on your smartphone!

(QR READER app is a free download)

#### TSUBAKI KABELSCHLEPP





- **01** Added protection for more safety
- 02 Cable routing for more clearance
- 03 Cable protection for more availability



### QuickTrax® series

# SEPARATING DATA AND POWER CABLES

- » Extremely fast and easy cable laying thanks to crossbar with film hinge
- » Extremely low noise due to integrated noise damping
- » High fill level possible





TSUBAKI KABELSCHLEPP

- 01 Vertical cable routing
- **02** For more comfort and safety
- **03** Data protection and long service life







## FROM A SINGLE SOURCE

# TAILORED CUSTOMER SOLUTIONS





#### 01

- » Concept, design and development
- » Project planning

#### 02

- » CAD models
- » Simulation
- » Calculation

#### 03

- » In-house 3D printing
- » Vacuum casting
- » Additive manufacturing



## KABELSCHLEPP TSUBAKI KABELSCHLEPP