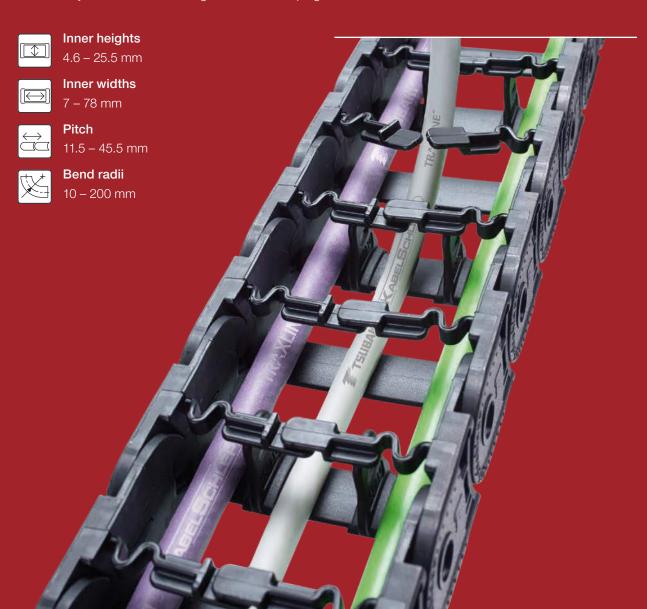

### FAST, EASY AND COST-EFFICIENT

# CABLE CARRIERS FOR THE FURNITURE INDUSTRY

TSUBAKI KABELSCHLEPP offers a wide range of standards and develops customer-specific solutions with cable carriers for the furniture industry. Our decades of experience from hundreds of successfully implemented projects across different industries produce new, customized and user-specific solutions time and again. Our experts support you from the initial idea to planning and installation in your project.

# Individual complete solutions From planning to the preassembled system

Make use of our know-how. On request, we develop, test and produce the desired cable routing according to your requirements. Everything from structure, connection options and strain relief to packaging can be defined under one customer-specific material number, making ordering easier for you. Preassembly and collating of orders allow you to save costs and additionally reduce the required storage space.