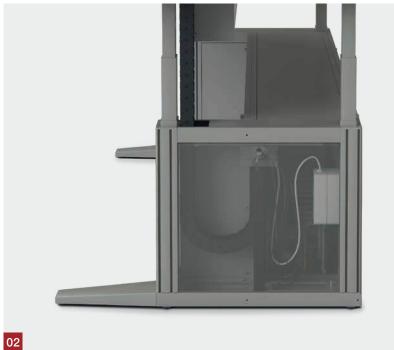

table frames, underneath table tops or cable ducts, to rectangular or round table legs or to the floor.



## **Connection G –** for floor connection

for a clean transition to the floor covering

**Connection C/E** – for flat frames and **Connection D/F** – for round frames

for mounting on the table frame (rectangular/ $\emptyset$  = 70 mm) using integrated magnets **(F)**, screws **(G) (D)** or cable ties **(G) (D)** 

# FAST INSTALLATION AND COST SAVINGS

- » Extremely fast cable laying as cables are simply pressed in
- » Very high fill level due to the lamella pivoting to the side lamella do not pivot into the cable space
- » Extremely low noise due to integrated noise damping





Information also on your smartphone!

(QR READER app is a free download)

#### TSUBAKI KABELSCHLEPP





- **01** Added protection for more safety
- 02 Cable routing for more clearance
- 03 Cable protection for more availability



### QuickTrax® series

# SEPARATING DATA AND POWER CABLES

- » Extremely fast and easy cable laying thanks to crossbar with film hinge
- » Extremely low noise due to integrated noise damping
- » High fill level possible





TSUBAKI KABELSCHLEPP

- 01 Vertical cable routing
- **02** For more comfort and safety
- **03** Data protection and long service life







## FROM A SINGLE SOURCE

# TAILORED CUSTOMER SOLUTIONS





#### 01

- » Concept, design and development
- » Project planning

#### 02

- » CAD models
- » Simulation
- » Calculation

#### 03

- » In-house 3D printing
- » Vacuum casting
- » Additive manufacturing



## KABELSCHLEPP TSUBAKI KABELSCHLEPP

#