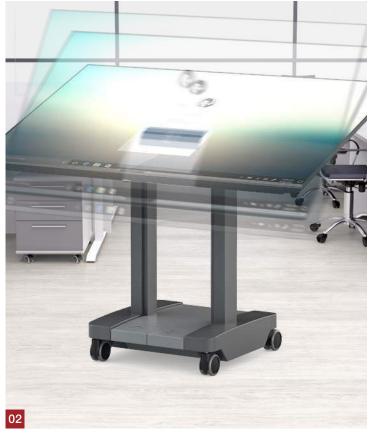

d collating of orders allow you to save costs and additionally reduce the required storage space.

### Ready-to-install solutions

- » Purchasing and handling under one material number, sold as original equipment and as accessories for retrofitting
- » No picking of individual parts and simplified logistics through standard packaging
- » Kits including fixing elements and assembly instructions for on-site installation (saves assembly time at the customer site)





# Control station for control room



#### Service station



### Sit/stand workstation



#### Room installation



### Media boards



## Kitchen furniture



## MONO SERIES

## FOR MEDIA BOARDS AND DISPLAYS

- » Easy and quick assembly
- » Many types available immediately ex-stock world wide





#### TSUBAKI KABELSCHLEPP







- 01 Secure
- 02 Guiding
- 03 Compact

#### PROTUM® OFFICE P0240 GS

## **READY-TO-INSTALL FOR OFFICE WORKSTATIONS**

- » Easy filling by pressing in the cables
- » Cable routing outside of the foot space



#### Color combinations

The color variants silver-gray, black and white for the band, the side parts and the connections can be combined



















Information also on your smartphone! (QR READER app is a free download)



#### Combination options for end connectors

Can be attached to table frames, underneath table tops or cable ducts, to rectangular or round table legs or to the floor.



## **Connection G –** for floor connection

for a clean transition to the floor covering

**Connection C/E** – for flat frames and **Connection D/F** – for round frames

for mounting on