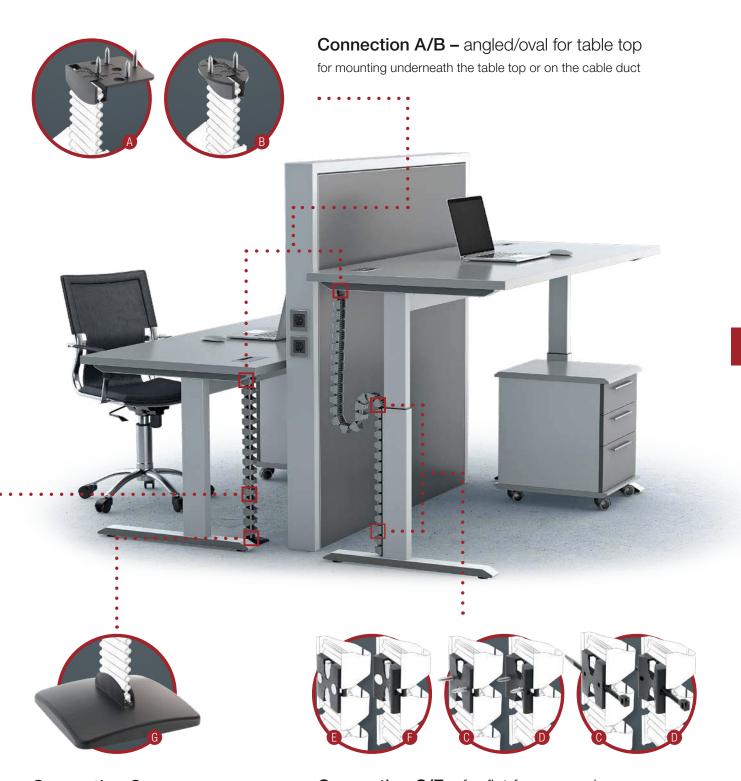

#### Combination options for end connectors

Can be attached to table frames, underneath table tops or cable ducts, to rectangular or round table legs or to the floor.

## **Connection G –** for floor connection

for a clean transition to the floor covering

**Connection C/E** – for flat frames and **Connection D/F** – for round frames

for mounting on the table frame (rectangular/ $\emptyset$  = 70 mm) using integrated magnets **(a)** F, screws **(b)** O or cable ties **(b)** O

## **Connection G –** for floor connection

for a clean transition to the floor covering

**Connection C/E** – for flat frames and **Connection D/F** – for round frames

for mounting on the table frame (rectangular/ $\emptyset$  = 70 mm) using integrated magnets **(F)**, screws **(G) (D)** or cable ties **(G) (D)** 