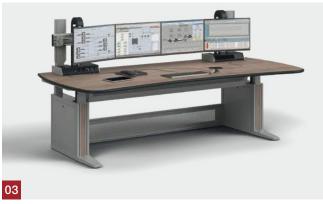

** for floor connection

for a clean transition to the floor covering

**Connection C/E** – for flat frames and **Connection D/F** – for round frames

for mounting on the table frame (rectangular/ $\emptyset$  = 70 mm) using integrated magnets **(F)**, screws **(G) (D)** or cable ties **(G) (D)** 

# FAST INSTALLATION AND COST SAVINGS

- » Extremely fast cable laying as cables are simply pressed in
- » Very high fill level due to the lamella pivoting to the side lamella do not pivot into the cable space
- » Extremely low noise due to integrated noise damping





Information also on your smartphone!

(QR READER app is a free download)

#### TSUBAKI KABELSCHLEPP





- **01** Added protection for more safety
- 02 Cable routing for more clearance
- 03 Cable protection for more availability



### QuickTrax® series

# SEPARATING DATA AND POWER CABLES

- » Extremely fast and easy cable laying thanks to crossbar with film hinge
- » Extremely low noise due to integrated noise damping
- » High fill level possible





TSUBAKI KABELSCHLEPP

- 01 Vertical cable routing
- **02** For more comfort and safety
- **03** Data protection and long service life







## FROM A SINGLE SOURCE

# TAILORED CUSTOMER SOLUTIONS





#### 01

- » Concept, design and development
- » Project planning

#### 02

- » CAD models
- » Simulation
- » Calculation

#### 03

- » In-house 3D printing
- » Vacuum casting
- » Additive manufacturing



## KABELSCHLEPP TSUBAKI KABELSCHLEPP

#### 04

- » Validation
- » Testing

#### 05

- » Individual manufacturing
- » Series production





## **Your expert** for the