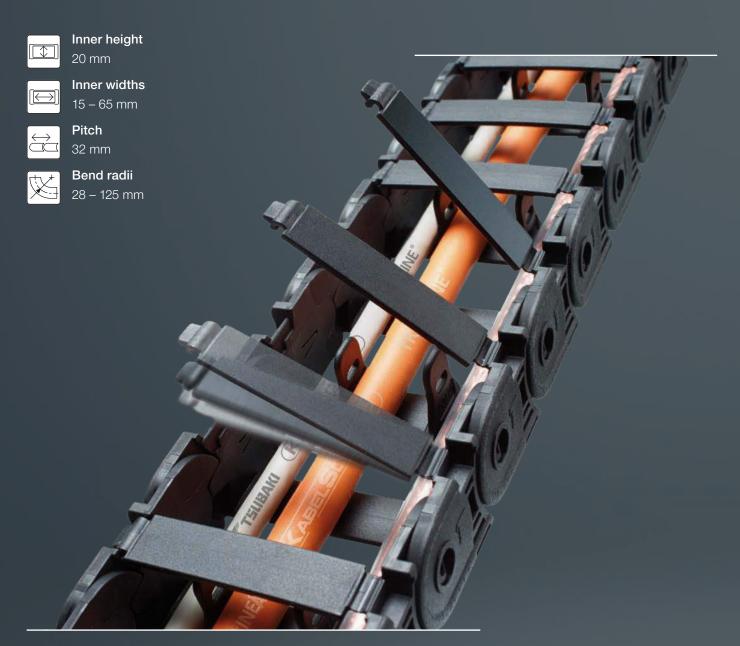

## MONO SERIES

## FOR MEDIA BOARDS AND DISPLAYS

- » Easy and quick assembly
- » Many types available immediately ex-stock world wide

#### TSUBAKI KABELSCHLEPP

- 01 Secure
- 02 Guiding
- 03 Compact