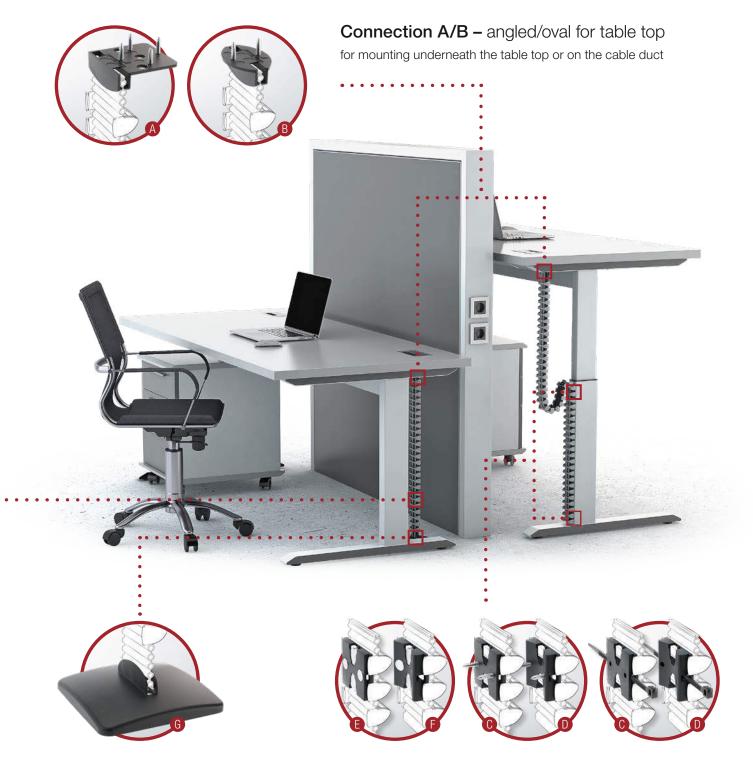

#### Combination options for end connectors

Can be attached to table frames, underneath table tops or cable ducts, to rectangular or round table legs or to the floor.

## **Connection G –** for floor connection

for a clean transition to the floor covering

**Connection C/E** – for flat frames and **Connection D/F** – for round frames

for mounting on the table frame (rectangular/ $\emptyset$  = 70 mm) using integrated magnets **(a)** F, screws **(b)** O or cable ties **(b)** O

## **Connection G –** for floor connection

for a clean transition to the floor covering

**Connection C/E** – for flat frames and **Connection D/F** – for round frames

for mounting on the table frame (rectangular/ $\emptyset$  = 70 mm) using integrated magnets **(F)**, screws **(G) (D)** or cable ties **(G) (D)** 